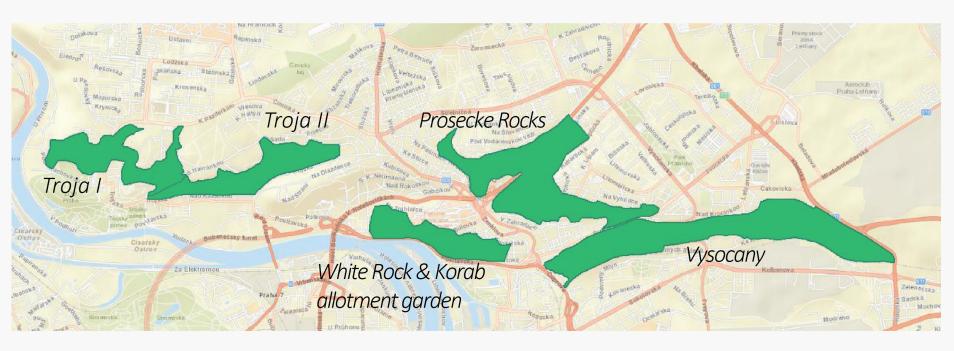

- Different backgrounds and bachelor studies + some with work experience
- Different Master programs, mostly Urban Environmental Management and Environmental Sciences. Within those programs we have different specialisations/tracks
- We operate in multiple groups simultaneously:
- 5 Geo groups, one for each hillside [map]
  - Troja I

.

.

- Troja II
- White Rock and Korab allotment garden
- Prosecke Rocks
- · Vysocany