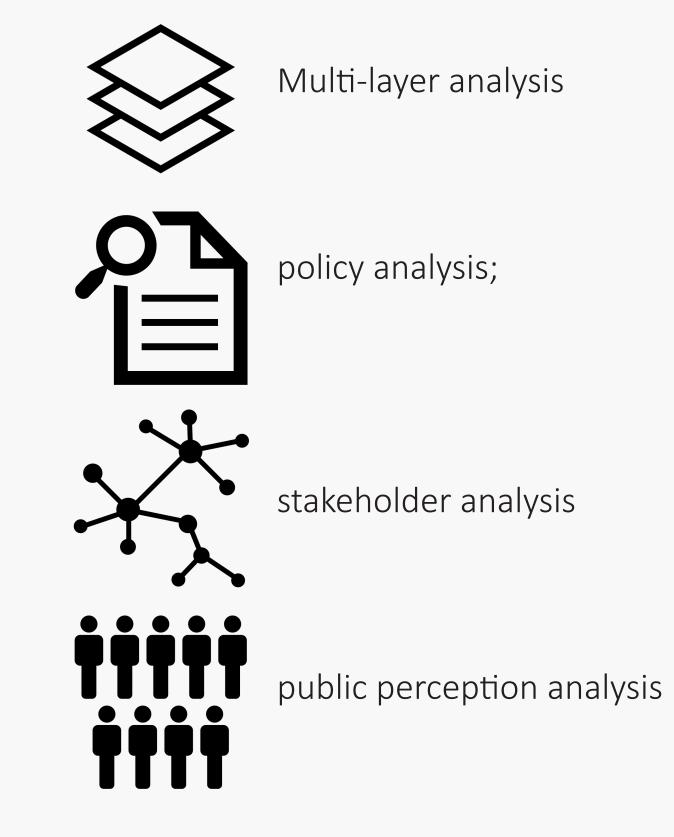

## 5 Expert groups, one for each topic

- Policy and Stakeholder Analysis
- Green Infrastructure: Physical and Ecological Analysis
- Green Infrastructure: Management Practice and Use Analysis

- Public Perception Analysis
- Scenario Development
- A Management Team consisting of 5 persons to coordinate the work
- Matrix with the organisation of all three (from ToR) .
- Further we have many more groups and teams: .
  - A Logistics Team for organisational matters during the fieldwork
  - · Ad-hoc groups and other teams which are formed whenever necessary and useful (e.g. presentations, posters, editing, etc.)